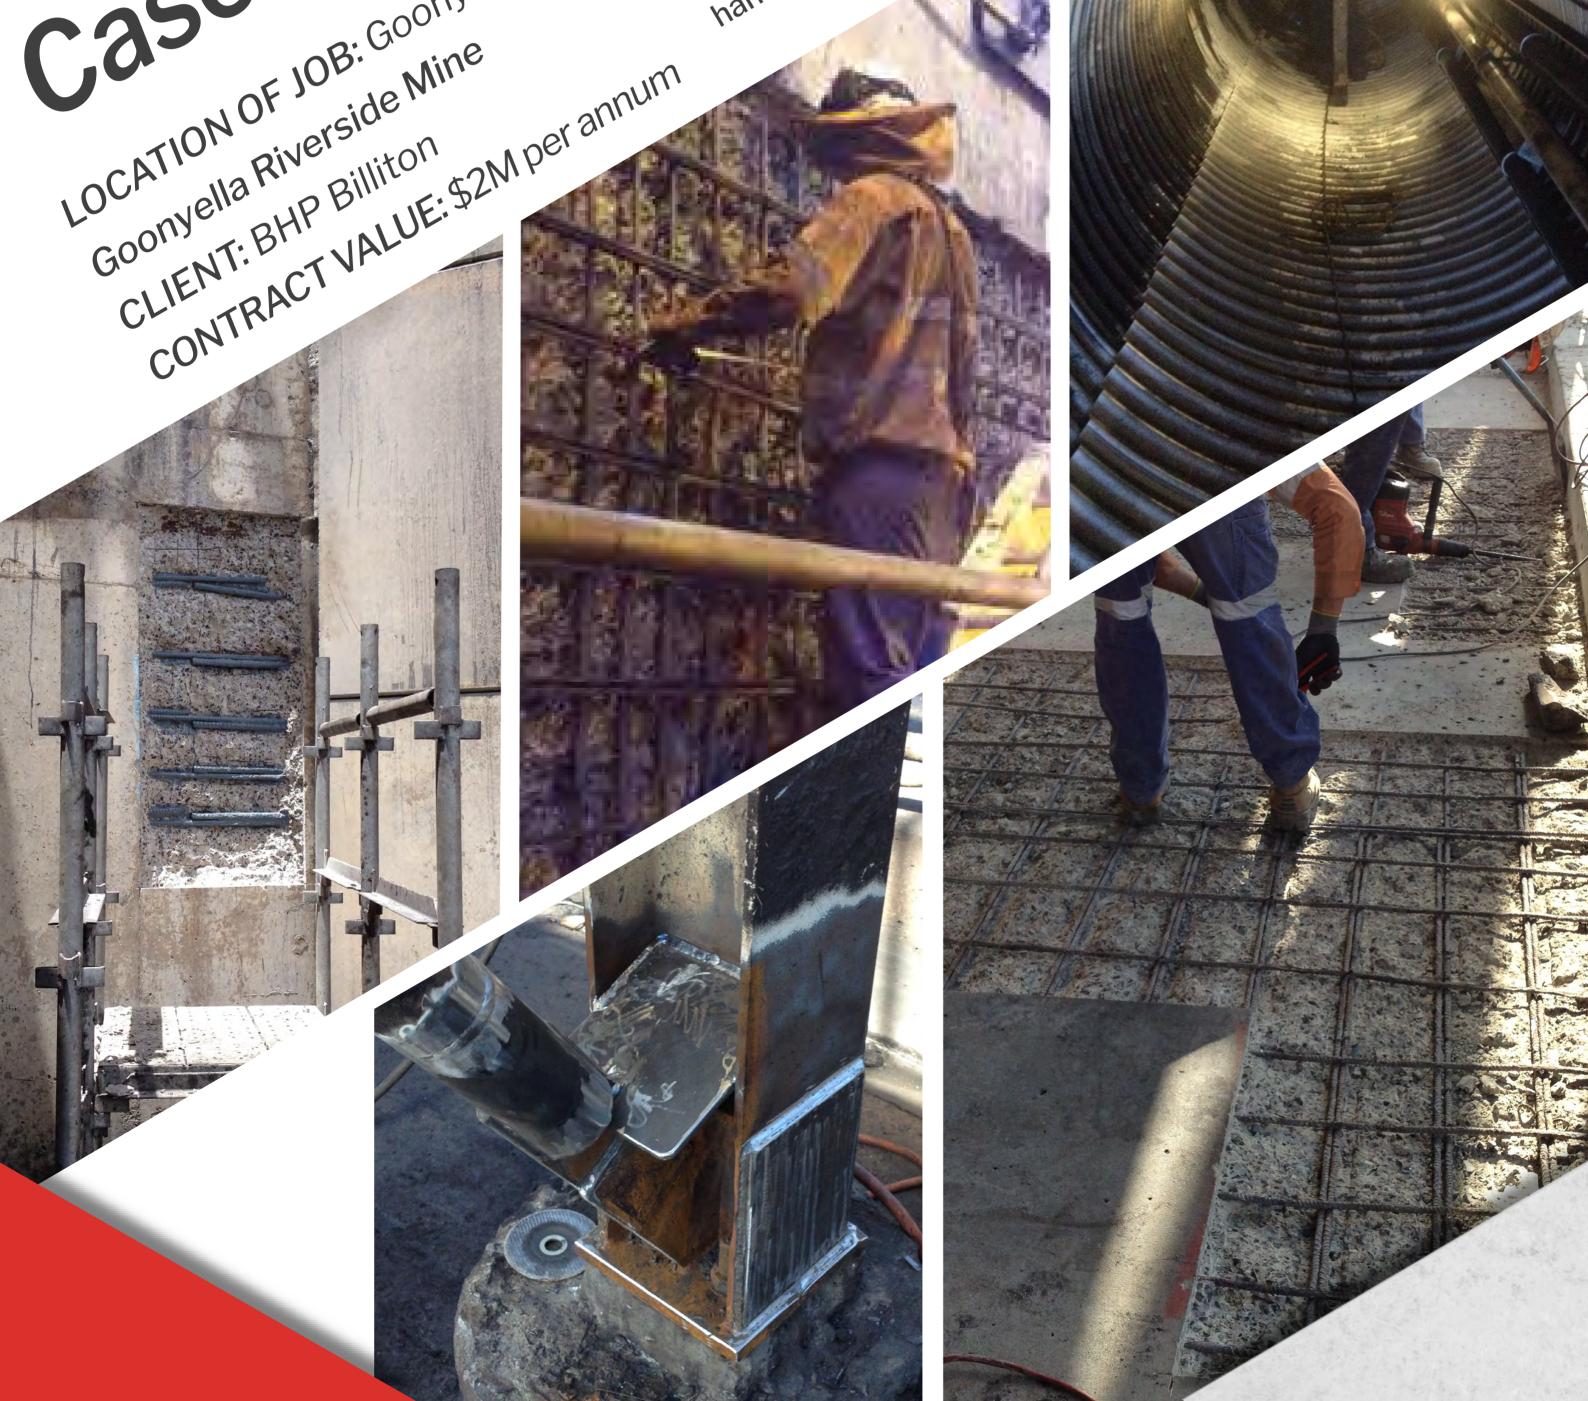

Phone: (07) 4955 9100 Email: admin@qldccs.com.au www.qldccs.com.au

study

LOCATION OF JOB: GOONYellal

TOITMWORK, CONCRETING, BROUTING, CREMICAL CRACKIMBECTION, DIASTING, all TOITMWORK, CONCRETING, BROUTING, CREMICAL CRACK, WORKS ARE CONDUCTED AND CONCRETING, AND STRUCTURAL REPAIRS, WORKS ARE CONDUCTED AND CONCRETING, AND STRUCTURAL REPAIRS, WORKS ARE CONDUCTED AND CONCRETING, AND CONCR

painting, core on the general Mine Industrial Area; to inside Rows, coal over site, from the general Mine Industrial Area; to inside remained and a construction of the second of the se

over site, from the general nume industrial Area, to inside KUNAS, coal escape tumels. handling and preparation plants, thickener tanks and escape tumels.