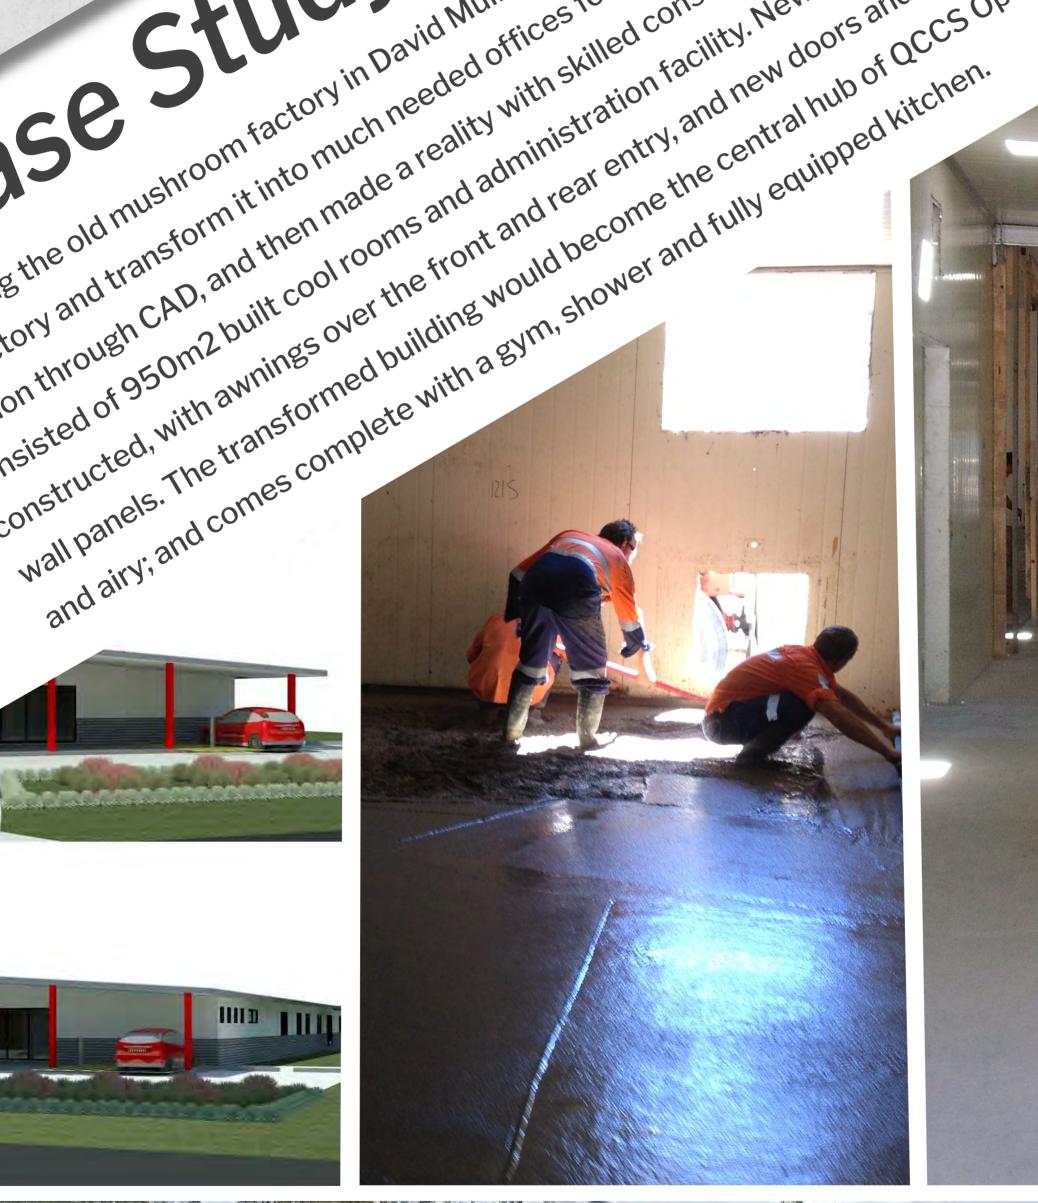

New Administration Building, Slade Point QLD On finding the old must ransform it into much needed offices for the business. The idea was developed first winto a digital offices for the business. On finding the old must room factory in payed with skilled construction by Occ Spersonnel. The original building the factory and transform it into much needed offices for the business. The idea was developed firstly into much needed offices for the business. The idea was developed firstly into much needed offices for the business. The idea was developed firstly into much needed of the business. The idea was developed firstly into much needed of the business. The idea was developed firstly into much needed of the business. The idea was developed firstly into much needed of the business. The idea was developed firstly into much needed of the business. The idea was developed firstly into much needed of the business. The idea was developed firstly into a distribution of the business. The idea was developed firstly into a distribution by Occ S personnel. The original building for the business. The idea was developed firstly into a distribution by Occ S personnel. The original building for the business. the factory and transformit into made a reality with student to facility. New floor states and rook from made a reality with student facility. New floor states and rook from made a reality with student facility. New floor states are factory and transformation from the factory and transformation from states and administration facility. New floor states are factory and transformate a reality with student facility. New floor states are factory and transformation from the factory and t Wersion through CAD, and then made a reality with skilled construction by accs personnel. The original and rear entry, and new doors and windows were cut through the construction through the construction for stable and a drainist ration facility. New doors and windows were cut through the construction of the construction of